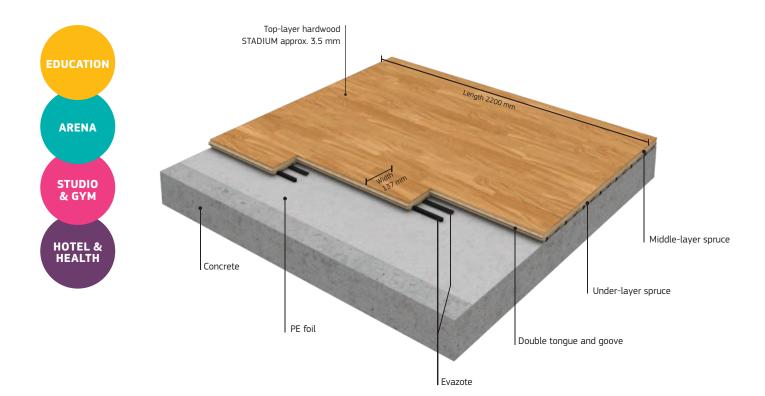

## **TECHNICAL DATA BOFLEX**

-

**STADIUM** Building height: 28 mm Board: 28 x 137 x 2200 mm Format: 2-strip

|   | PERFORMANCE        |         | SHOCK ABSORPTION                  |                                  | DEFORMATION                          |                                      | FRICTION | BALL<br>BOUNCE  | ROLLING<br>LOAD |
|---|--------------------|---------|-----------------------------------|----------------------------------|--------------------------------------|--------------------------------------|----------|-----------------|-----------------|
| l | ACCORDI<br>EN14904 |         | <b>TYPE 3</b> :<br>≥ 40%<br>≤ 55% | <b>TYPE 4:</b><br>≥ 55%<br>≤ 75% | <b>TYPE 3:</b><br>≥ 1.8mm<br>≤ 3.5mm | <b>TYPE 4:</b><br>≥ 2.3mm<br>≤ 5.0mm | 80 - 110 | <u>&gt;</u> 90% | Min.<br>1500N   |
|   | Boflex             | STADIUM |                                   | 62%                              |                                      | 3.4mm                                | 86       | 97%             | OK              |

Double tongue & groove

| oflex Stadium Construction Details (from the top to the e                                                                              | dge of concrete/subfloor)                                                                                                                                                  | Height       |  |
|----------------------------------------------------------------------------------------------------------------------------------------|----------------------------------------------------------------------------------------------------------------------------------------------------------------------------|--------------|--|
| <b>Boflex Stadium</b><br>Hardwood Top-Layer 3.5 mm<br>Middle layer and bottom layer<br>2 strips of Evazote 50 are glued into the board | Boflex size: 28 x 137 x 2200 mm<br>Boflex Stadium board 23 mm + Evazote 5 mm<br>(Board dimensions: 23 x 137 x 2200 mm<br>+ Evazote dimensions: 10 x 10 mm and 3.5 x 20 mm) | 28 mm        |  |
| Perimeter strips                                                                                                                       | 4.4 x 22 x 1500 mm                                                                                                                                                         | $\checkmark$ |  |
| <b>PE Foil</b><br>(ordered separately)                                                                                                 | Special requirement for new buildings: 2 layers of 0.2 mm. It is not a moisture barrier, but gives to the floor an extra protection.                                       | 0.4 mm       |  |
| Construction height                                                                                                                    |                                                                                                                                                                            | 28 mm        |  |