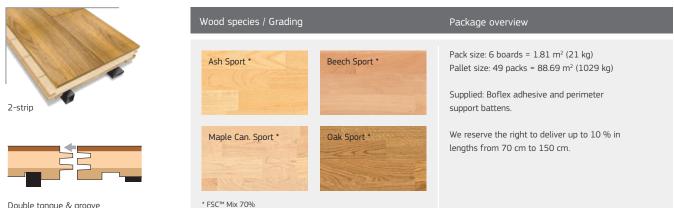

All timber purchased by BOEN is supplied from sources who belong to one or more forestry schemes or are working towards certification.

BOEN Bruk (Norway) FSC™ C051117, BOEN Parkett Deutschland (Germany) FSC™ C101713, BOEN Lietuva (Lithuania) FSC™ C021510, BOEN UK FSC™ C047288, BOEN US FSC™ C095158. www.fsc.org, FSC – The mark of responsible forestry.