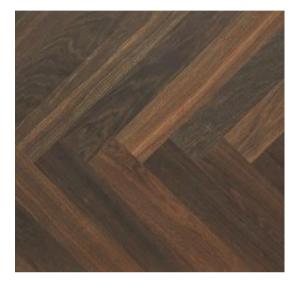

Floors that define your space Tel: 01695 573234 | Scotland T: 01506 505030 | sales@akirby.co.uk | www.akirby.co.uk

Sloane Smoked Oak

11 x 70 x 500mm

Natural Oil Protect

Square Edged

PAR1008

Engineered

Parquet

1.68m<sup>2</sup>

Select

Smooth

T&G

Block

70mm

Product Information

Product Name

**Product Code** 

Construction

Collection

Pack Size Grade

Surface

Finish

Profile

Pattern

Width

Edge

Size